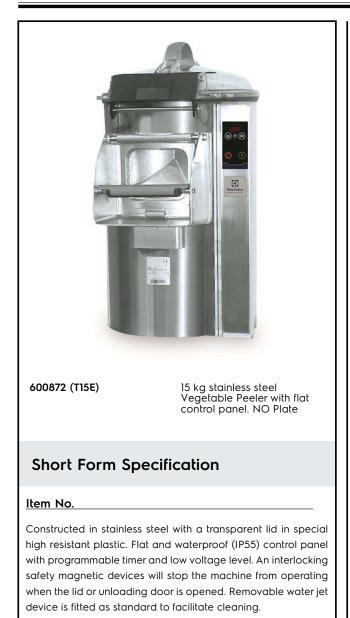

Peelers Vegetable Peeler, 15 kg

| ITEM #       |  |
|--------------|--|
| MODEL #      |  |
| NAME #       |  |
| <u>SIS #</u> |  |
| AIA #        |  |
|              |  |

## Main Features

- Transparent lid in damage-resistant plastic material allows visibility during peeling cycle.
- Peels are reduced to small pieces to facilitate drainage process.
- Pulse function to control the unloading operation.
- Removable water inlet, clipped to the cover, designed to serve as a spray to clean the machine.
- Timer with countdown display.
- Magnetic detectors will stop the machine from operating when the lid and/or door are opened.
- Suitable for 80-300 meals per service.

### Construction

- Complete stainless steel construction.
- IP55 waterproof touch button control panel.
- Transparent BPA free cover incorporates a magnetic safety system which stops the machine if lid is not properly closed.