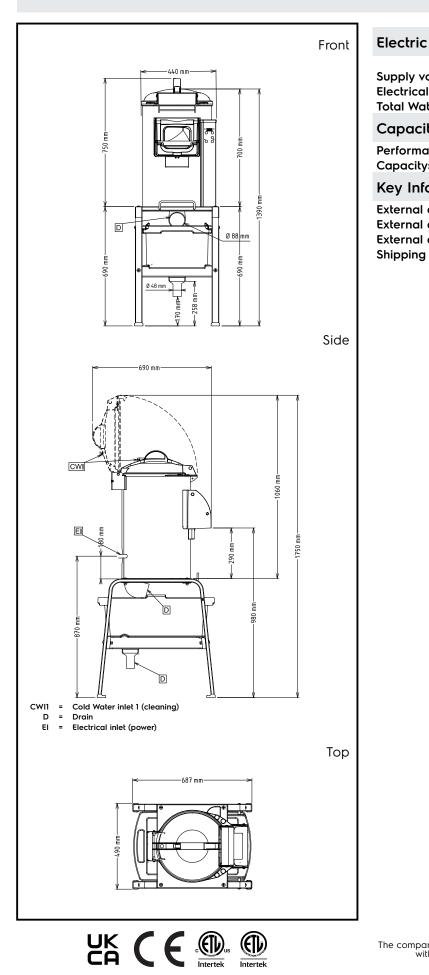

## Peelers Vegetable Peeler, 15 kg

| Supply voltage:<br>Electrical power max:<br>Total Watts:                                                       | 200-240/380-440 V/3<br>ph/50/60 Hz<br>0.37 kW<br>0.37 kW |
|----------------------------------------------------------------------------------------------------------------|----------------------------------------------------------|
| Capacity:                                                                                                      |                                                          |
| Performance (up to):<br>Capacity:                                                                              | 240 kg/hour<br>15 litres                                 |
| Key Information:                                                                                               |                                                          |
| External dimensions, Width:<br>External dimensions, Depth:<br>External dimensions, Height:<br>Shipping weight: | 440 mm<br>690 mm<br>750 mm<br>52 kg                      |